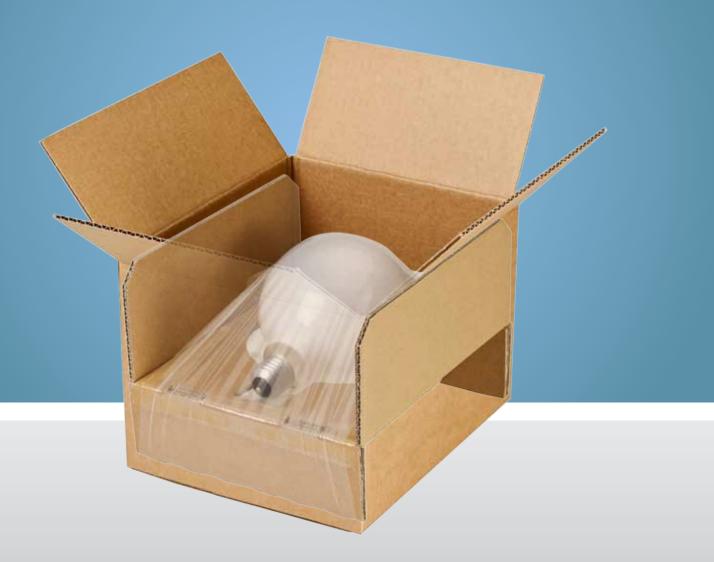

## Emba-One The best from 2 systems combined!

Different Products - One Solution:

German registered design DE 20 2011 109 294

Thanks to Emba One®, you can be just as varied as your products themselves. This flexible systems is compact and holds your product firmly in position during transit. With this process, Emba One® combines the good properties of product cushioning and product fixing.

Emba One® can individually adapt to even the **most varied product contours**. Due to the **"suspended delivery**", there is a very high degree of **protection against shocks and vibrations**.

Thanks to the clever construction, **you only need an inner section** (standard systems usually require 2-3 parts). The packaging time is considerably reduced. In the process, flat and also greater product dimensions **can be sent in the same packaging**.

**Version:** With attached transport box.