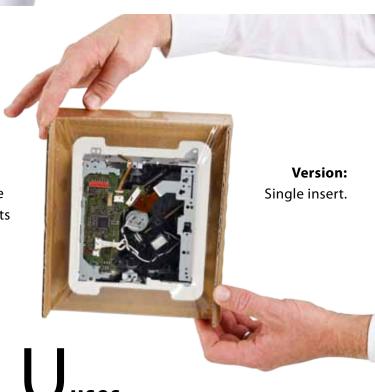

Emba One® can individually adapt to even the **most varied product contours**. Due to the **"suspended delivery**", there is a very high degree of **protection against shocks and vibrations**.

Thanks to the clever construction, **you only need an inner section** (standard systems usually require 2-3 parts). The packaging time is considerably reduced. In the process, flat and also greater product dimensions **can be sent in the same packaging**.

**Version:** With attached transport box.