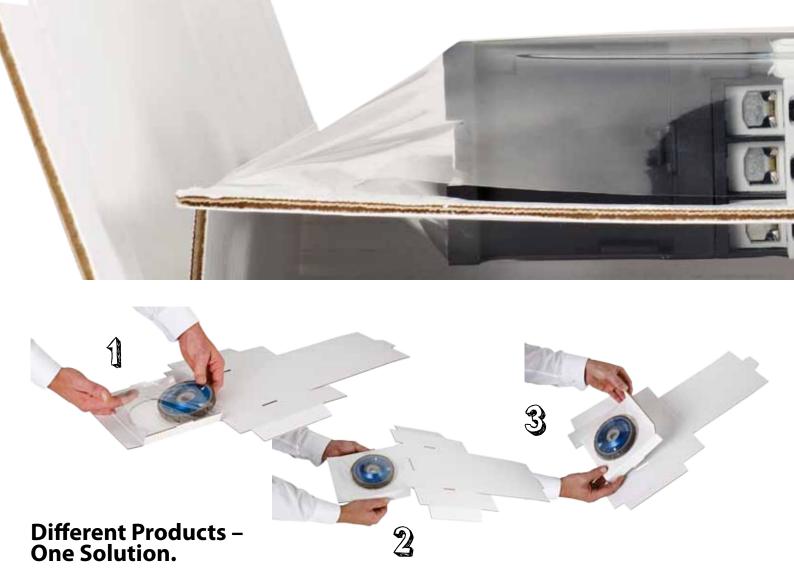

## Emba-One The best from 2 systems combined!

Different Products - One Solution:

German registered design DE 20 2011 109 294

Thanks to Emba One®, you can be just as varied as your products themselves. This flexible systems is compact and holds your product firmly in position during transit. With this process, Emba One® combines the good properties of product cushioning and product fixing.

No time-consuming folding as in previous systems is required here. Your product is **quickly** and **simply packaged** so that it is ready for sending.

Reduce your storage volumes as far fewer packaging sizes are needed.