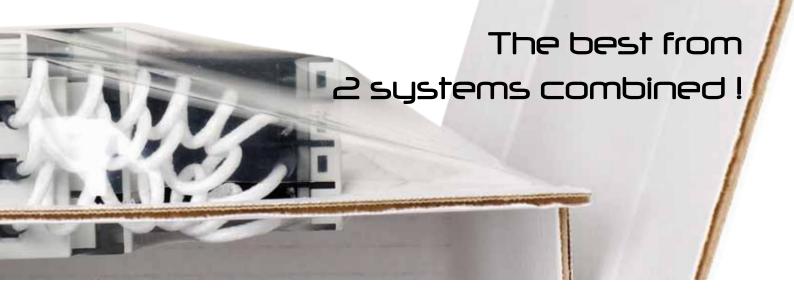

## Emba-One The best from 2 systems combined!

Different Products - One Solution:

German registered design DE 20 2011 109 294

Thanks to Emba One®, you can be just as varied as your products themselves. This flexible systems is compact and holds your product firmly in position during transit. With this process, Emba One® combines the good properties of product cushioning and product fixing.

Emba One® can individually adapt to even the **most varied product contours**. Due to the **"suspended delivery**", there is a very high degree of **protection against shocks and vibrations**.

Thanks to the clever construction, **you only need an inner section** (standard systems usually require 2-3 parts). The packaging time is considerably reduced. In the process, flat and also greater product dimensions **can be sent in the same packaging**.