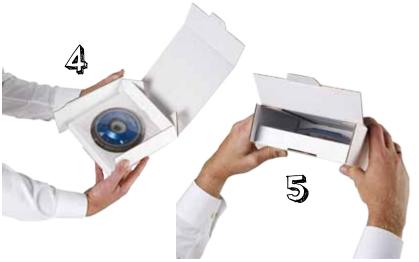

No time-consuming folding as in previous systems is required here. Your product is **quickly** and **simply packaged** so that it is ready for sending.

Reduce your storage volumes as far fewer packaging sizes are needed.

**Version:** With attached transport box.